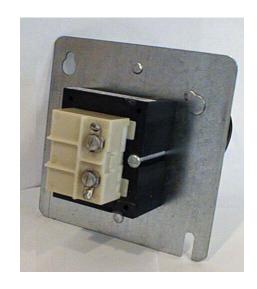

## 24 Volt Transformer Model T24

- o Energy Limiting Design
- o UL and CSA Listed
- o 24 Volt 40VA Output

The T24 is a 120 Volts AC to 24 Volt AC, step-down transformer used to power any of Zone-A-Trol's dampers and controls. The plate mounted model makes for easy installation on any standard 4"x4" junction box.

The 6" leads connect to the 120 Volts for the transformer primary. The screw terminals provide for easy wiring of 18 gauge thermostat wire for any of Zonefirst's control panels or dampers. The 40VA output can power up to five (5) spring retrun dampers or a control panel with up to four (4) dampers.

## **Specifications**

Primary Voltage - 120 Volts AC, 50/60 Hz Secondary Voltage: 24 Volts AC, 40 VA Temperature Rating - 150°F Maximum Ambient

Connection: Primary 6" Wire Leads

6/32 Secondary Screw Terminals

Dimensions - 4.25" x 4.25"