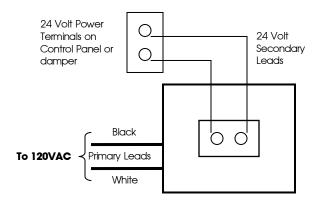

The 6" leads connect to the 120 Volts for the transformer primary. The screw terminals provide for easy wiring of 18 gauge thermostat wire for any of Zonefirst's control panels or dampers. The 40VA output can power up to five (5) spring retrun dampers or a control panel with up to four (4) dampers.

## WIRING

## **Specifications**

Primary Voltage - 120 Volts AC, 50/60 Hz Secondary Voltage: 24 Volts AC, 40 VA Temperature Rating - 150°F Maximum Ambient

Connection: Primary 6" Wire Leads

6/32 Secondary Screw Terminals