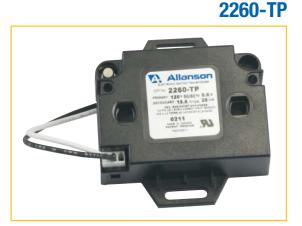

### **Description:**

Mounting tabs, primary plug set with pigtails, 3 way mounting