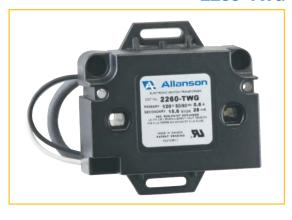

## 2260-TWG

#### **Description:**

Mounting tabs with traditional bottom exit primary pigtails, 3 way mounting, 18" H.V. secondary cable

| Model | Electrical Specifications                                          |
|-------|--------------------------------------------------------------------|
| 2260  | 120 Volt, 50/60 Hz, 15.6 kVpk Volt Secondary, 28mA, One End Ground |
| 2265  | 230 Volt, 50/60 Hz, 15.6 kVpk Volt Secondary, 30mA, One End Ground |