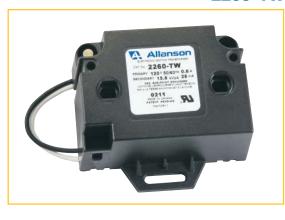

# **2260-TW**

#### **Description:**

Mounting tabs with traditional bottom exit primary pigtails, 3 way mounting