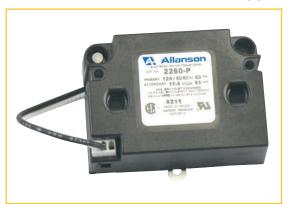

## 2260-P

### **Description:**

Center mounting, primary wire plug set with pigtails, 2 way mounting